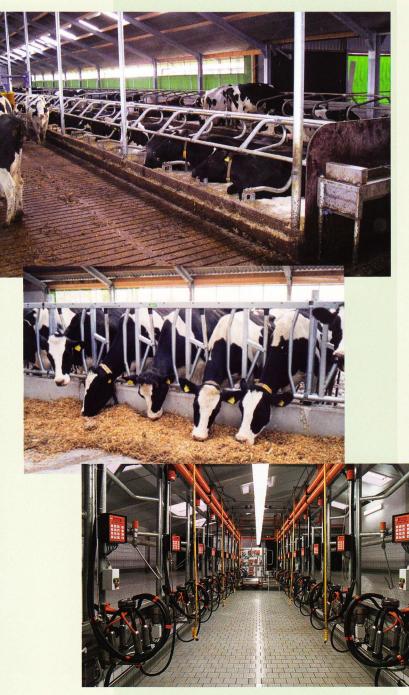

#### Feeding

Optimal feeding requires thorough knowledge of forage and the herd's need of energy and protein. Proper rationing of high quality forage and concentrates is important for the development of the youngstock, to maintain the general condition of all the animals and to achieve maximum milk production.

#### Milking

The quality of milking depends on hygiene, milking technique and equipment. Implementation of up to date knowledge of the subject enables you to produce a high quality milk.