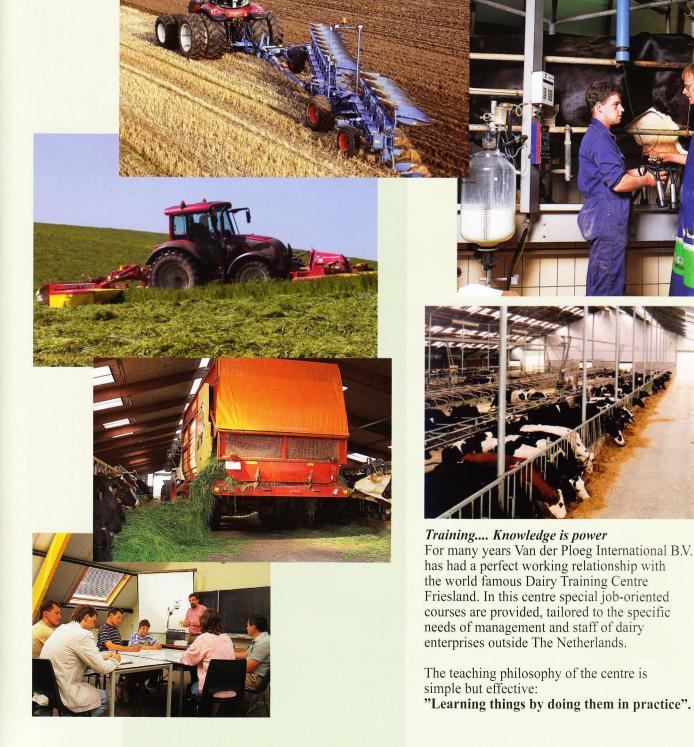

#### Forage production

Forage production should be self supporting, in order to cover the need of roughage and possibly concentrates for the whole herd.

The quality of the forage depends on the choice of crops and varieties, harvesting and preservation techniques.

#### Feeding

Optimal feeding requires thorough knowledge of forage and the herd's need of energy and protein. Proper rationing of high quality forage and concentrates is important for the development of the youngstock, to maintain the general condition of all the animals and to achieve maximum milk production.

#### Milking

The quality of milking depends on hygiene, milking technique and equipment. Implementation of up to date knowledge of the subject enables you to produce a high quality milk.